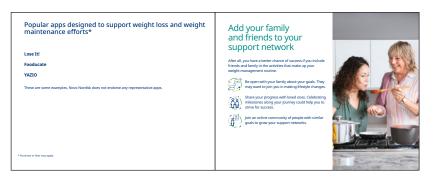

# Popular apps designed to support weight loss and weight maintenance efforts\*

Lose It!

**Fooducate** 

**YAZIO** 

These are some examples. Novo Nordisk does not endorse any representative apps.

# Add your family and friends to your support network

After all, you have a better chance of success if you include friends and family in the activities that make up your weight-management routine.

Be open with your family about your goals. They may want to join you in making lifestyle changes.

Share your progress with loved ones. Celebrating milestones along your journey could help you to strive for success.

Join an online community of people with similar goals to grow your support networks.

<sup>\*</sup> Purchase or fees may apply.