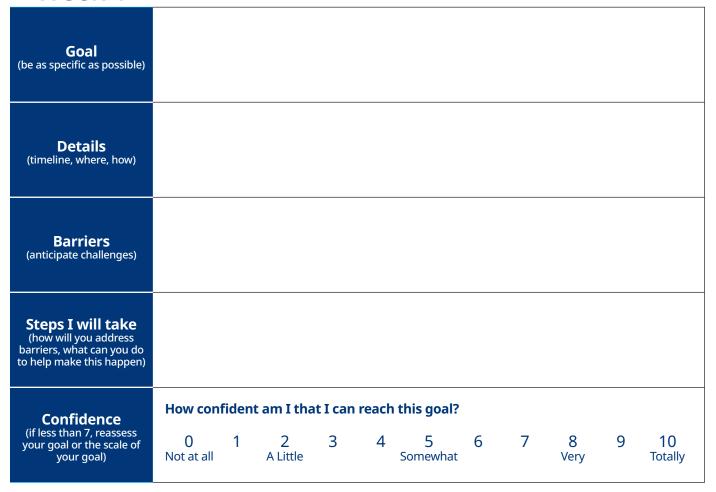

## Goal sheet

One thing at a time, one step at a time, adding up over time

Goal Setting can be a great way to make lifestyle changes. Goals should be realistic, sustainable, and measurable. Work with your health care provider to choose a SMART goal that's best for you.

#### **A SMART Goal is:**

SPECIFIC

**MEASURABLE** 

**ATTAINABLE** 

**REALISTIC** 

**TIME-ORIENTED** 

| <b>Goal</b><br>(be as specific as possible)                                                          | I will reduce my fast food intake by half                                                                                   |  |  |  |  |  |  |
|------------------------------------------------------------------------------------------------------|-----------------------------------------------------------------------------------------------------------------------------|--|--|--|--|--|--|
| <b>Details</b><br>(timeline, where, how)                                                             | Fast food trips from 10 a week to 5 and bring food from my meal plan to work                                                |  |  |  |  |  |  |
| <b>Barriers</b><br>(anticipate challenges)                                                           | Getting prepared for the week's food - food prep.                                                                           |  |  |  |  |  |  |
| Steps I will take<br>(how will you address<br>barriers, what can you do<br>to help make this happen) | I will make a grocery list on Friday I will shop on Sunday & prepare my food I will ask my friend at work to stay in to eat |  |  |  |  |  |  |
| <b>Confidence</b><br>(if less than 7, reassess<br>your goal or the scale of<br>your goal)            | How confident am I that I can reach this goal?  O 1 2 3 4 5 6 7 8 9 10  Not at all A Little Somewhat Very Totally           |  |  |  |  |  |  |