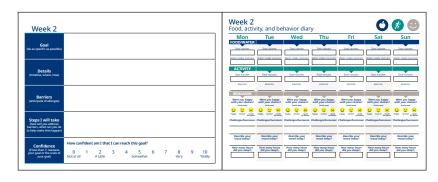

## Goal sheet

One thing at a time, one step at a time, adding up over time

Goal Setting can be a great way to make lifestyle changes. Goals should be realistic, sustainable, and measurable. Work with your health care provider to choose a SMART goal that's best for you.

#### **A SMART Goal is:**

SPECIFIC

**MEASURABLE** 

**ATTAINABLE** 

**REALISTIC** 

**TIME-ORIENTED** 

| <b>Goal</b><br>(be as specific as possible)                                                          | I will reduce my fast food intake by half                                                                                   |  |  |  |  |  |  |
|------------------------------------------------------------------------------------------------------|-----------------------------------------------------------------------------------------------------------------------------|--|--|--|--|--|--|
| <b>Details</b><br>(timeline, where, how)                                                             | Fast food trips from 10 a week to 5 and bring food from my meal plan to work                                                |  |  |  |  |  |  |
| <b>Barriers</b><br>(anticipate challenges)                                                           | Getting prepared for the week's food - food prep.                                                                           |  |  |  |  |  |  |
| Steps I will take<br>(how will you address<br>barriers, what can you do<br>to help make this happen) | I will make a grocery list on Friday I will shop on Sunday & prepare my food I will ask my friend at work to stay in to eat |  |  |  |  |  |  |
| <b>Confidence</b><br>(if less than 7, reassess<br>your goal or the scale of<br>your goal)            | How confident am I that I can reach this goal?  O 1 2 3 4 5 6 7 8 9 10  Not at all A Little Somewhat Very Totally           |  |  |  |  |  |  |

## Week 2 Food, activity, and behavior diary

| Mon                           | Tue                           | Wed                           | Thu                           | Fri                           | Sat                           | Sun                           |
|-------------------------------|-------------------------------|-------------------------------|-------------------------------|-------------------------------|-------------------------------|-------------------------------|
| FOOD/WATER                    |                               |                               |                               |                               |                               |                               |
| Total calories:               |
|                               |                               |                               |                               |                               |                               |                               |
| Water intake (ounces):        |
|                               |                               |                               |                               |                               |                               |                               |
| ACTIVITY                      |                               |                               |                               |                               |                               |                               |
| Total minutes:                |
|                               |                               |                               |                               |                               |                               |                               |
| Exercise:                     |
| BEHAVIOR                      |                               |                               |                               |                               |                               |                               |
| Were you happy                |
| with your choices?            |
| (circle one)                  | (cirle one)                   | (circle one)                  | (circle one)                  | (circle one)                  | (circle one)                  | (circle one)                  |
| happy neutral could be better |
|                               |                               | Challenges/Successes:         |                               |                               |                               |                               |
|                               |                               |                               |                               |                               |                               |                               |
|                               |                               |                               |                               |                               |                               |                               |
| Describe your                 |
| mood today?                   |
| How many hours                |
| did you sleep?)               |
|                               |                               |                               |                               |                               |                               |                               |