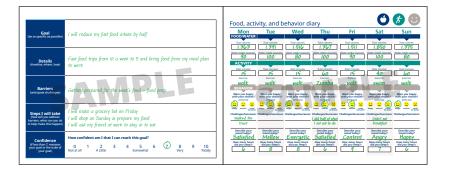

#### **A SMART Goal is:**

SPECIFIC

**MEASURABLE** 

**ATTAINABLE** 

**REALISTIC** 

**TIME-ORIENTED** 

| <b>Goal</b><br>(be as specific as possible)                                                          | I will reduce my fast food intake by half                                                                                   |  |  |  |  |  |  |
|------------------------------------------------------------------------------------------------------|-----------------------------------------------------------------------------------------------------------------------------|--|--|--|--|--|--|
| <b>Details</b><br>(timeline, where, how)                                                             | Fast food trips from 10 a week to 5 and bring food from my meal plan to work                                                |  |  |  |  |  |  |
| <b>Barriers</b><br>(anticipate challenges)                                                           | Getting prepared for the week's food - food prep.                                                                           |  |  |  |  |  |  |
| Steps I will take<br>(how will you address<br>barriers, what can you do<br>to help make this happen) | I will make a grocery list on Friday I will shop on Sunday & prepare my food I will ask my friend at work to stay in to eat |  |  |  |  |  |  |
| <b>Confidence</b><br>(if less than 7, reassess<br>your goal or the scale of<br>your goal)            | How confident am I that I can reach this goal?  O 1 2 3 4 5 6 7 8 9 10  Not at all A Little Somewhat Very Totally           |  |  |  |  |  |  |

## Food, activity, and behavior diary

|                                |                                | 200 U                          |                                  |                                  | <u> </u>                       |                                |
|--------------------------------|--------------------------------|--------------------------------|----------------------------------|----------------------------------|--------------------------------|--------------------------------|
| <u>Mon</u>                     | Tue                            | Wed                            | <u>Thu</u>                       | <u>Fri</u>                       | Sat                            | Sun                            |
| FOOD/WATER                     |                                |                                |                                  |                                  |                                |                                |
| Total calories:                | Total calories:                | Total calories:                | Total calories:                  | Total calories:                  | Total calories:                | Total calories:                |
| 1,363                          | 1,391                          | 1,516                          | 1,367                            | 1,511                            | 1,850                          | 1,375                          |
| Water intake (ounces):         | Water intake (ounces):         | Water intake (ounces):         | Water intake (ounces):           | Water intake (ounces):           | Water intake (ounces):         | Water intake (ounces):         |
| 90                             | 100                            | 80                             | 100                              | 90                               | 100                            | 80                             |
| ACTIVITY                       |                                |                                |                                  |                                  |                                |                                |
| Total minutes:                 | Total minutes:                 | Total minutes:                 | Total minutes:                   | Total minutes:                   | Total minutes:                 | Total minutes:                 |
| 15                             | 15                             | 15                             | 60                               | 15                               | 40                             | 60                             |
| Exercise:                      | Exercise:                      | Exercise:                      | Exercise:                        | Exercise:                        | Exercise:                      | Exercise:                      |
| <u>walk</u>                    | <u>walk</u>                    | walk                           | Zumba                            | walk_                            | <u>swim</u>                    | walk                           |
| BEHAVIOR                       |                                |                                |                                  |                                  |                                |                                |
| Were you happy                 | Were you happy                 | Were you happy                 | Were you happy                   | Were you happy                   | Were you happy                 | Were you happy                 |
| with your choices?             | with your choices?             | with your choices?             | with your choices?               | with your choices?               | with your choices?             | with your choices?             |
|                                |                                |                                |                                  |                                  |                                |                                |
| happy neutral could be better  | happy neutral could be better  | happy neutral could be better  | happy neutral could<br>be better | happy neutral could<br>be better | happy neutral could be better  | happy neutral could be better  |
| Challenges/Successes:          | Challenges/Successes:          | Challenges/Successes:          | Challenges/Successes:            | Challenges/Successes:            | Challenges/Successes:          | Challenges/Successes:          |
| Walked the                     |                                |                                | I did half of what               |                                  | <u>Didn't eat</u>              |                                |
| track                          |                                |                                | I set out to do                  |                                  | breakfast                      |                                |
| Describe your mood today?        | Describe your mood today?        | Describe your mood today?      | Describe your mood today?      |
| Satisfied                      | Mellow                         | Energetic                      | Satisfied                        | Content                          | Anary                          | Happy                          |
| How many hours did you sleep?)   | How many hours did you sleep?)   | How many hours did you sleep?) | How many hours did you sleep?) |
| 6                              | 8                              | 8                              | 6                                | 9                                | 7                              | 6                              |